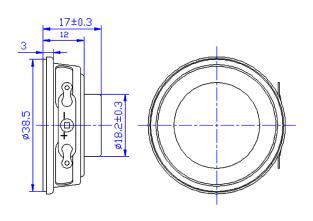

#### Dimensions (Unit:+/-0.5 mm)

| Revision | Description                 | Ву | Date       |
|----------|-----------------------------|----|------------|
| 0-2019   | Initial Specification Sheet | JL | 2019-05-16 |
| 1-2019   | Migrate to new format.      | CF | 2019-06-24 |