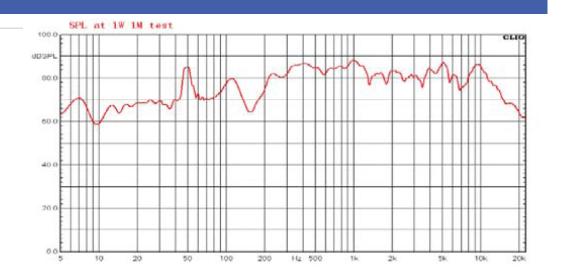

## Operating Characteristics

| CIRICAL                 |                       |  |
|-------------------------|-----------------------|--|
| Rated Power             | 1.0 W                 |  |
| Short Term<br>Max Power | 2.0 W                 |  |
| Impedance               | 8 Ω ± 15 %<br>Hz: 1 W |  |

| f∘          | 270 Hz ± 20 %                                          |  |
|-------------|--------------------------------------------------------|--|
| Freq. Range | 270 to 20000 Hz                                        |  |
| Rated SPL   | 85 ± 3 dB<br>800, 1000, 1200, 1500 Hz;<br>1 W; 100 cm; |  |
| Distortion  | <5 %<br>1000 Hz; 1 W                                   |  |