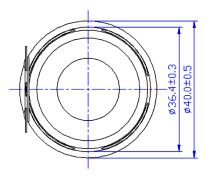

#### Dimensions (Unit:+/-0.5 mm)

| Revision | Description                 | Ву | Date       |
|----------|-----------------------------|----|------------|
| 0-2019   | Initial Specification Sheet | JL | 2019-05-16 |
| 1-2019   | Migrate to new format.      | CF | 2019-06-24 |