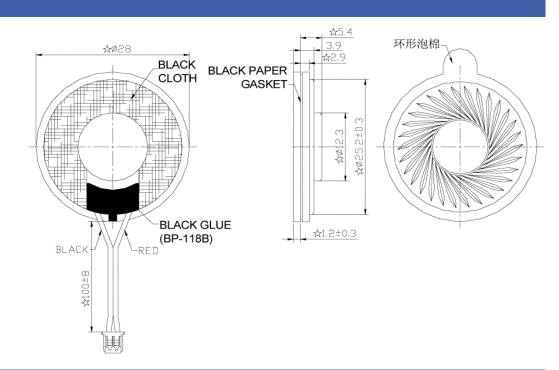

## **Physical Characteristics**

| ATERIALS |           |                               |  |  |
|----------|-----------|-------------------------------|--|--|
|          | Housing   | Steel                         |  |  |
|          | Cone      | PEI Clear Plastic             |  |  |
|          | Magnet    | NdFeB                         |  |  |
|          | Wire      | UL 1571, 28<br>AWG            |  |  |
|          | Connector | DF13-2S-1.25 or<br>Equivalent |  |  |