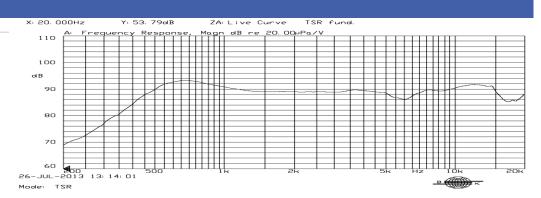

| f∘          | 650 Hz ± 20 %<br>0.125 W                                           |
|-------------|--------------------------------------------------------------------|
| Freq. Range | 650 to 6000 Hz                                                     |
| Rated SPL   | $90 \pm 3 \text{ dB}$<br>600, 800, 1000, 1200 Hz;<br>0.1 W; 10 cm; |
| Distortion  | <5 %<br>1000 Hz; 0.1 W                                             |