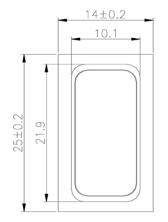

### **Physical Characteristics**

| MAT | ERIALS         |                               |  |
|-----|----------------|-------------------------------|--|
|     | Housing        | Plastic                       |  |
|     | Cone           | PEEK                          |  |
|     | Magnet         | NdFeB                         |  |
|     | Solder<br>Pads | Tin Plated<br>Stainless Steel |  |

### TEMPERATURE RANGES

| Operating | -20 to +70 °C |
|-----------|---------------|
| Storage   | -40 to +85 °C |
|           |               |

Weight 1.5 g

Unless otherwise specified, tolerance:  $\pm 0.2 \, \text{mm}$ 

All Measurements are mm unless noted otherwise.

| Revision | Description            | Ву | Date       |
|----------|------------------------|----|------------|
| 0-2022   | Original Specification | CT | 2022-01-10 |