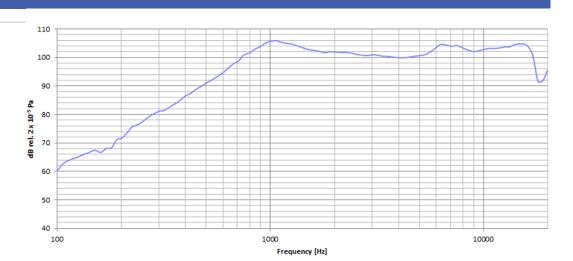

#### ACOUS

| fo          | 950 Hz ± 20 %                                           |
|-------------|---------------------------------------------------------|
| Freq. Range | 950 to 20000 Hz                                         |
| Rated SPL   | 103 ± 3 dB<br>1000, 1180, 1500, 2000 Hz;<br>1 W; 10 cm; |
| Distortion  | Max 10 %<br>2000 Hz; 2 W                                |