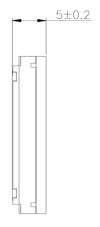

### **Physical Characteristics**

| MAT | ERIALS         |                               |  |
|-----|----------------|-------------------------------|--|
|     | Housing        | Plastic                       |  |
|     | Cone           | PEEK                          |  |
|     | Magnet         | NdFeB                         |  |
|     | Solder<br>Pads | Tin Plated<br>Stainless Steel |  |

### TEMPERATURE RANGES

| Operating | -20 to +70 °C |
|-----------|---------------|
| Storage   | -40 to +85 °C |
|           |               |

Weight 1.5 g

Unless otherwise specified, tolerance:  $\pm 0.2 \, \text{mm}$ 

All Measurements are mm unless noted otherwise.

| Revision | Description            | Ву | Date       |
|----------|------------------------|----|------------|
| 0-2022   | Original Specification | CT | 2022-01-10 |