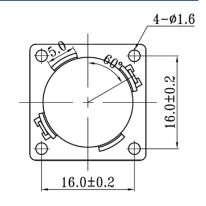

|
|-------------|---------------------------------------------------------|
| Freq. Range | 530 to 20000 Hz                                         |
| Rated SPL   | 74 ± 3 dB<br>600, 800, 1000, 1200 Hz;<br>1.0 W; 100 cm; |
| Distortion  | <5 %<br>1000 Hz; 0.5 W                                  |



.0±0.

## Physical Characteristics

Weight

| MATE | ERIALS        |               |  |
|------|---------------|---------------|--|
|      | Housing       | Plastic       |  |
|      | Cone          | Mylar         |  |
|      | Magnet        | NdFeB         |  |
|      | Solder<br>Tab | Purple Bronze |  |
| TEM  | PERATURE RAN  | IGES          |  |
|      | Operating     | -25 to +60 °C |  |
|      | Storage       | -40 to +70 °C |  |
|      |               |               |  |

6.5 g





| Revision | Description                 | Ву | Date       |
|----------|-----------------------------|----|------------|
| 0-2013   | Initial Specification Sheet | EZ | 2013-10-17 |
| 1-2019   | Migrate to new format       | JL | 2019-06-21 |

Warranty: For a period of one (1) year from date of shipping under normal operations conditions This warranty does not apply to products damaged through misuse, abuse, improper installation, alteration, rework, or attempt to repair.