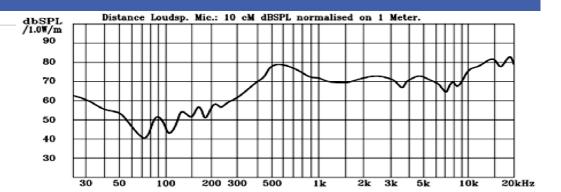

| f∘          | 530 Hz ± 20 %<br>0.125 W                                |
|-------------|---------------------------------------------------------|
| Freq. Range | 530 to 20000 Hz                                         |
| Rated SPL   | 74 ± 3 dB<br>600, 800, 1000, 1200 Hz;<br>1.0 W; 100 cm; |
| Distortion  | <5 %<br>1000 Hz; 0.5 W                                  |