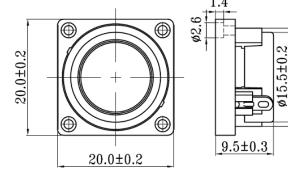

|
|-------------|---------------------------------------------------------|
| Freq. Range | 530 to 20000 Hz                                         |
| Rated SPL   | 74 ± 3 dB<br>600, 800, 1000, 1200 Hz;<br>1.0 W; 100 cm; |
| Distortion  | <5 %<br>1000 Hz; 0.5 W                                  |



.0±0.

## Physical Characteristics

Weight

| MATE | ERIALS        |               |  |
|------|---------------|---------------|--|
|      | Housing       | Plastic       |  |
|      | Cone          | Mylar         |  |
|      | Magnet        | NdFeB         |  |
|      | Solder<br>Tab | Purple Bronze |  |
| TEM  | PERATURE RAN  | IGES          |  |
|      | Operating     | -25 to +60 °C |  |
|      | Storage       | -40 to +70 °C |  |
|      |               |               |  |

6.5 g





| Revision | Description                 | Ву | Date       |
|----------|-----------------------------|----|------------|
| 0-2013   | Initial Specification Sheet | EZ | 2013-10-17 |
| 1-2019   | Migrate to new format       | JL | 2019-06-21 |

Warranty: For a period of one (1) year from date of shipping under normal operations conditions This warranty does not apply to products damaged through misuse, abuse, improper installation, alteration, rework, or attempt to repair.