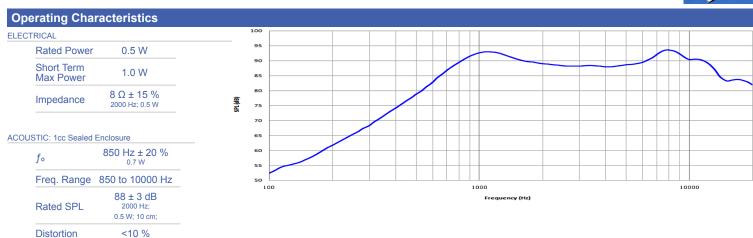

## CS18-00P85-02-1

Former P/N: CES180V025BA08PMN850UR

1000 Hz; 0.125 W

Rev. 1-2019 RoHS3 & REACH Mobile Speakers