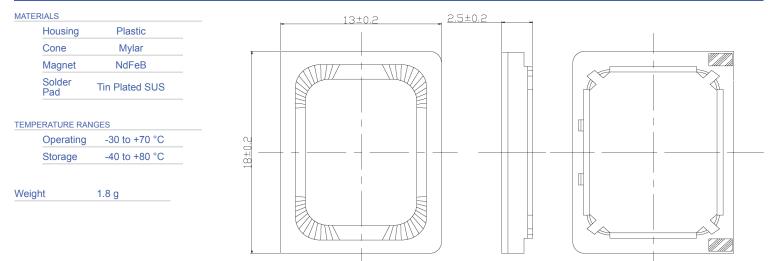

## Physical Characteristics

| Revision | Description           | Ву | Date       |
|----------|-----------------------|----|------------|
| 1-2019   | Migrate to new format | JL | 2019-06-21 |

Warranty: For a period of one (1) year from date of shipping under normal operations conditions This warranty does not apply to products damaged through misuse, abuse, improper installation, alteration, rework, or attempt to repair.