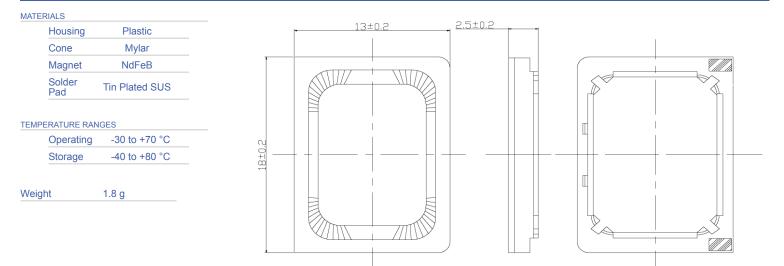

## **Physical Characteristics**

| Revision | Description           | Ву | Date       |
|----------|-----------------------|----|------------|
| 1-2019   | Migrate to new format | JL | 2019-06-21 |

Warranty: For a period of one (1) year from date of shipping under normal operations conditions This warranty does not apply to products damaged through misuse, abuse, improper installation, alteration, rework, or attempt to repair.