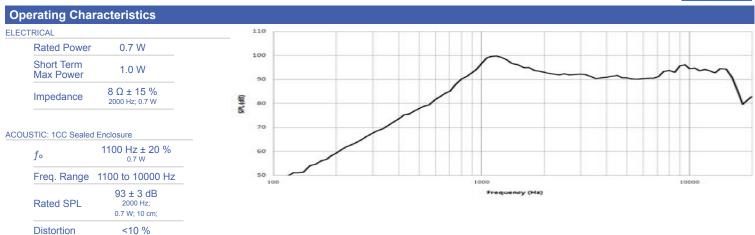

## CS18-00P110-02-1

Former P/N: CES180V025BA08PMN1100UR

1000 Hz; 0.5 W

Rev. 1-2019 RoHS3 & REACH Mobile Speakers