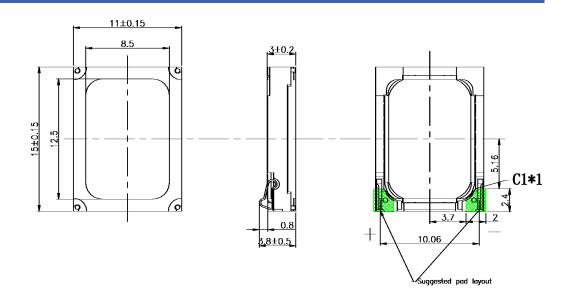

### Physical Characteristics

| Housing | Plastic         |
|---------|-----------------|
| Cone    | Mylar           |
| Magnet  | NdFeB           |
| Spring  | Stainless Steel |

## TEMPERATURE RANGES

| Operating | -20 to +70 °C |
|-----------|---------------|
| Storage   | -40 to +85 °C |

Weight 1.5 g

| Revision | Description            | Ву | Date       |
|----------|------------------------|----|------------|
| 1-2017   | Change RoHS to RoHS3   | JL | 2017-10-02 |
| 2-2019   | Migrate to new format. | CF | 2019-06-24 |