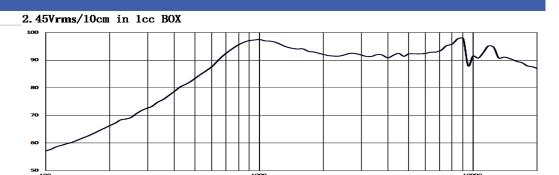

#### ACOUSTIC: 1 cc Sealed Enclosure

| fo          | 850 Hz ± 20 %                        |
|-------------|--------------------------------------|
| Freq. Range | 850 to 20000 Hz                      |
| Rated SPL   | 93 ± 3 dB<br>2000 Hz;<br>1 W; 10 cm; |
| Distortion  | 10 %<br>1000 Hz; 1 W                 |
|             |                                      |