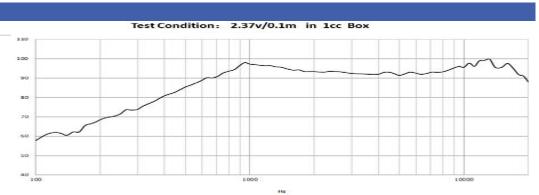

#### ACOUSTIC: 1CC Sealed Enclosure

| $f \circ$   | 800 Hz ± 20 %<br><sub>0.5 W</sub>                       |  |
|-------------|---------------------------------------------------------|--|
| Freq. Range | 800 to 20000 Hz                                         |  |
| Rated SPL   | 92 ± 3 dB<br>800, 1000, 1200, 1500 Hz;<br>0.5 W; 10 cm; |  |
| Distortion  | <10 %<br>1000 Hz; 0.5 W                                 |  |