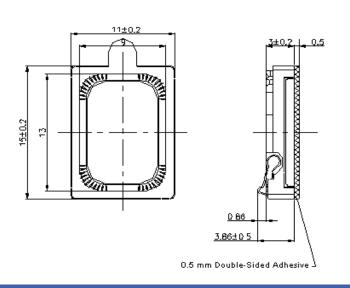

## **Physical Characteristics**

| ATE | RIALS   |                               |  |
|-----|---------|-------------------------------|--|
|     | Housing | Plastic                       |  |
|     | Cone    | Mylar                         |  |
|     | Magnet  | NdFeB                         |  |
|     | Spring  | Tin Plated<br>Stainless Steel |  |
|     |         |                               |  |

## TEMPERATURE RANGES

| Operating | -20 to +70 °C |
|-----------|---------------|
| Storage   | -40 to +85 °C |

Weight 1.5 g

| Revision | Description           | Ву | Date       |
|----------|-----------------------|----|------------|
| 1-2019   | Migrate to new format | JL | 2019-06-21 |