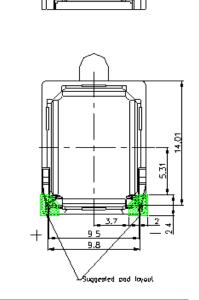

## **Physical Characteristics**

| ATE | RIALS   |                               |  |
|-----|---------|-------------------------------|--|
|     | Housing | Plastic                       |  |
|     | Cone    | Mylar                         |  |
|     | Magnet  | NdFeB                         |  |
|     | Spring  | Tin Plated<br>Stainless Steel |  |
|     |         |                               |  |

## TEMPERATURE RANGES

| Operating | -20 to +70 °C |
|-----------|---------------|
| Storage   | -40 to +85 °C |

Weight 1.5 g

| Revision | Description           | Ву | Date       |
|----------|-----------------------|----|------------|
| 1-2019   | Migrate to new format | JL | 2019-06-21 |