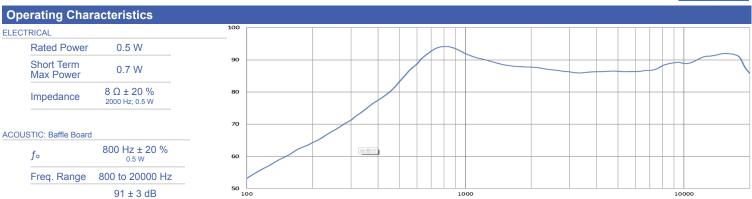

## **Physical Characteristics**

Rated SPL

Distortion

| HousingPlasticConeMylar |         |                                                                                                                                                                                                                                                                                                                                                                                                                                                                                                                                                                                                                                                                                                                                                                                                                                                                                                                                                                                                                                                                                                                                                                                                                                                                                                                                                                                                                                                                                                                                                                                                                                                                                                                                                                                                                                                                                                                                                                                                                                                                                                                               | 2.5± | 0.0           |   |
|-------------------------|---------|-------------------------------------------------------------------------------------------------------------------------------------------------------------------------------------------------------------------------------------------------------------------------------------------------------------------------------------------------------------------------------------------------------------------------------------------------------------------------------------------------------------------------------------------------------------------------------------------------------------------------------------------------------------------------------------------------------------------------------------------------------------------------------------------------------------------------------------------------------------------------------------------------------------------------------------------------------------------------------------------------------------------------------------------------------------------------------------------------------------------------------------------------------------------------------------------------------------------------------------------------------------------------------------------------------------------------------------------------------------------------------------------------------------------------------------------------------------------------------------------------------------------------------------------------------------------------------------------------------------------------------------------------------------------------------------------------------------------------------------------------------------------------------------------------------------------------------------------------------------------------------------------------------------------------------------------------------------------------------------------------------------------------------------------------------------------------------------------------------------------------------|------|---------------|---|
|                         |         |                                                                                                                                                                                                                                                                                                                                                                                                                                                                                                                                                                                                                                                                                                                                                                                                                                                                                                                                                                                                                                                                                                                                                                                                                                                                                                                                                                                                                                                                                                                                                                                                                                                                                                                                                                                                                                                                                                                                                                                                                                                                                                                               |      | <u>: U, C</u> |   |
|                         |         | 9.2                                                                                                                                                                                                                                                                                                                                                                                                                                                                                                                                                                                                                                                                                                                                                                                                                                                                                                                                                                                                                                                                                                                                                                                                                                                                                                                                                                                                                                                                                                                                                                                                                                                                                                                                                                                                                                                                                                                                                                                                                                                                                                                           |      | 1             |   |
| Magnet 3x NdFeB         |         |                                                                                                                                                                                                                                                                                                                                                                                                                                                                                                                                                                                                                                                                                                                                                                                                                                                                                                                                                                                                                                                                                                                                                                                                                                                                                                                                                                                                                                                                                                                                                                                                                                                                                                                                                                                                                                                                                                                                                                                                                                                                                                                               |      |               |   |
| Spring Stainless Steel  |         | All I |      |               |   |
| MPERATURE RANGES        |         |                                                                                                                                                                                                                                                                                                                                                                                                                                                                                                                                                                                                                                                                                                                                                                                                                                                                                                                                                                                                                                                                                                                                                                                                                                                                                                                                                                                                                                                                                                                                                                                                                                                                                                                                                                                                                                                                                                                                                                                                                                                                                                                               |      |               |   |
| Operating -30 to +70 °C | 3 12    |                                                                                                                                                                                                                                                                                                                                                                                                                                                                                                                                                                                                                                                                                                                                                                                                                                                                                                                                                                                                                                                                                                                                                                                                                                                                                                                                                                                                                                                                                                                                                                                                                                                                                                                                                                                                                                                                                                                                                                                                                                                                                                                               |      |               |   |
| Storage -40 to +80 °C   | 15±0.15 |                                                                                                                                                                                                                                                                                                                                                                                                                                                                                                                                                                                                                                                                                                                                                                                                                                                                                                                                                                                                                                                                                                                                                                                                                                                                                                                                                                                                                                                                                                                                                                                                                                                                                                                                                                                                                                                                                                                                                                                                                                                                                                                               |      |               |   |
| eight 1.5 g             |         |                                                                                                                                                                                                                                                                                                                                                                                                                                                                                                                                                                                                                                                                                                                                                                                                                                                                                                                                                                                                                                                                                                                                                                                                                                                                                                                                                                                                                                                                                                                                                                                                                                                                                                                                                                                                                                                                                                                                                                                                                                                                                                                               |      |               | Г |
|                         |         | Harris Constanting                                                                                                                                                                                                                                                                                                                                                                                                                                                                                                                                                                                                                                                                                                                                                                                                                                                                                                                                                                                                                                                                                                                                                                                                                                                                                                                                                                                                                                                                                                                                                                                                                                                                                                                                                                                                                                                                                                                                                                                                                                                                                                            |      |               |   |
|                         | Ţ       |                                                                                                                                                                                                                                                                                                                                                                                                                                                                                                                                                                                                                                                                                                                                                                                                                                                                                                                                                                                                                                                                                                                                                                                                                                                                                                                                                                                                                                                                                                                                                                                                                                                                                                                                                                                                                                                                                                                                                                                                                                                                                                                               |      | L.,           |   |