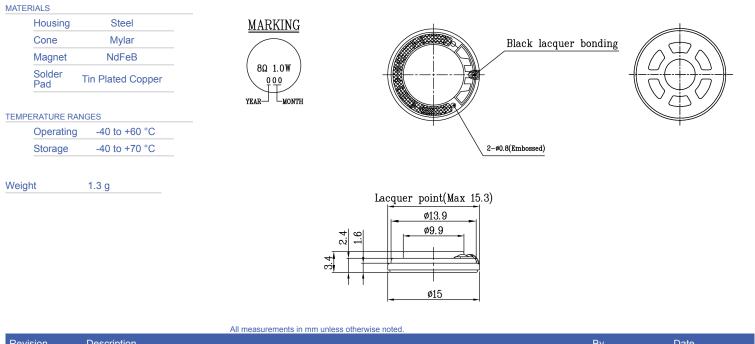

## **Physical Characteristics**

| Revision | Description                                                                                                                       | Ву | Date       |
|----------|-----------------------------------------------------------------------------------------------------------------------------------|----|------------|
| 1-2019   | Updated mechanical drawing with additional dimension (ø13.9mm). Updated resonant frequency test condition from 1 Vrms to 0.125 W. | JL | 2019-06-13 |
| 2-2019   | Migrate to new format.                                                                                                            | CF | 2019-06-24 |