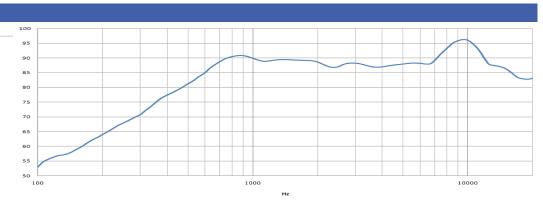

# Operating Characteristics

| ELECT | TRICAL                  |                                        |  |
|-------|-------------------------|----------------------------------------|--|
|       | Rated Power             | 0.5 W                                  |  |
|       | Short Term<br>Max Power | 1.0 W                                  |  |
|       | Impedance               | $8 \Omega \pm 15 \%$<br>2000 Hz; 0.5 W |  |
|       |                         |                                        |  |

| f <sub>o</sub> | 700 Hz ± 20 %<br><sub>0.5 W</sub>                       |  |
|----------------|---------------------------------------------------------|--|
| Freq. Range    | 700 to 20000 Hz                                         |  |
| Rated SPL      | 88 ± 3 dB<br>800, 1000, 1200, 1500 Hz;<br>0.5 W; 10 cm; |  |
| Distortion     | <10 %<br>1000 Hz; 0.5 W                                 |  |