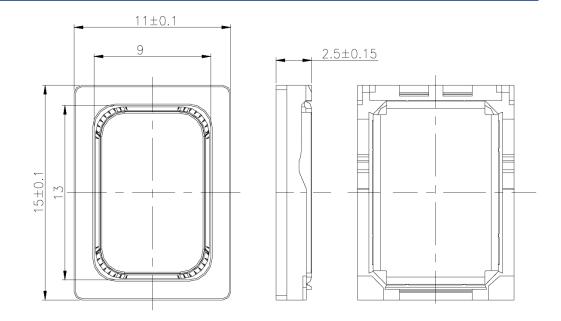

### **Physical Characteristics**

| 1ATE | ERIALS        |                |  |
|------|---------------|----------------|--|
|      | Housing       | Plastic        |  |
|      | Cone          | Mylar          |  |
|      | Magnet        | NdFeB          |  |
|      | Solder<br>Pad | Tin Plated SUS |  |

#### TEMPERATURE RANGES

| Operating | -30 to +70 °C |
|-----------|---------------|
| Storage   | -40 to +80 °C |

Weight 1.5 g

| Revision | Description           | Ву | Date       |
|----------|-----------------------|----|------------|
| 1-2019   | Migrate to new format | JL | 2019-06-21 |