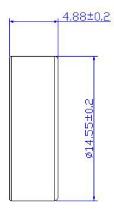

## TEMPERATURE RANGES

| Operating | -25 to +60 °C |
|-----------|---------------|
| Storage   | -25 to +60 °C |

Weight 2 g

General tolerance =  $\pm 0.2$  mm and all measurements in mm unless otherwise noted.

| Revision | Description                                                                                                                                                     | Ву                   | Date       |
|----------|-----------------------------------------------------------------------------------------------------------------------------------------------------------------|----------------------|------------|
| 1-2023   | Updated Mechanical Drawing: overall diameter changed from 14.5 to 14.55mm, overall height changed from 4.88mm, and rear cover diameter changed from 8.5 to 8mm. | <sup>4.9 to</sup> SK | 2023-11-10 |
| 2-2024   | Updated mechanical image.                                                                                                                                       | AL                   | 2024-01-11 |