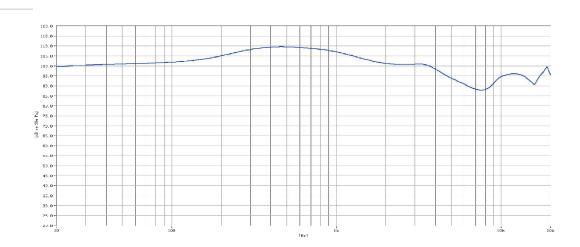

## Operating Characteristics

| E | LE | EC | TF | RIC | ΑL |
|---|----|----|----|-----|----|
|   |    |    |    |     |    |

| Rated Power             | 0.005 W                         |
|-------------------------|---------------------------------|
| Short Term<br>Max Power | 0.01 W                          |
| Impedance               | 30 Ω ± 15 %<br>1000 Hz; 0.001 W |

#### ACOUSTIC: IEC-318 Artificial Ear

| f∘          | 1000 Hz ± 15 %<br>0.001 W               |
|-------------|-----------------------------------------|
| Freq. Range | 20 to 20000 Hz                          |
| Rated SPL   | 107 ± 2 dB<br>1000 Hz;<br>AVG; 0.001 W; |
| Distortion  | Max 1 %<br>1000 Hz; 0.001 W             |