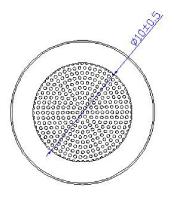

## **Physical Characteristics**

| MAT | TER | ΔΙς | 19 |
|-----|-----|-----|----|
|     |     |     |    |

| Housing | Stainless Steel   |
|---------|-------------------|
| Cone    | PET+PU            |
| Magnet  | NdFeB             |
| Solder  | Tin Plated Copper |

## TEMPERATURE RANGES

| Operating | -25 to +60 °C |
|-----------|---------------|
| Storage   | -25 to +60 °C |

Weight 2 g

General tolerance =  $\pm 0.2$  mm and all measurements in mm unless otherwise noted.