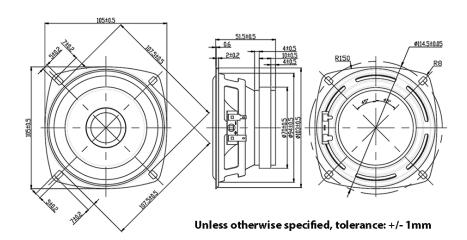

#### TEMPERATURE RANGES

| Operating | -20 to +60 °C |
|-----------|---------------|
| Storage   | -30 to +65 °C |

Weight 422.6 g

All measurements in mm unless otherwise noted.

| Revision | Description                             | Ву | Date       |
|----------|-----------------------------------------|----|------------|
| 0-2021   | Original Specification                  | CT | 2021-06-14 |
| 1-2021   | Updated default photo to speaker photo. | СТ | 2021-06-28 |