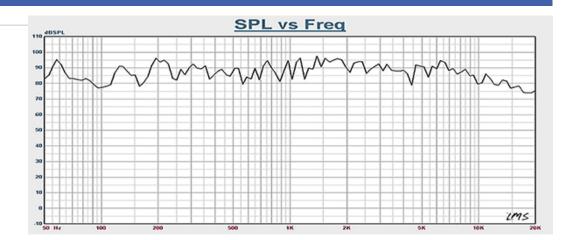

| $f \circ$   | 85 Hz ± 20 %<br>0.25 W, Without Baffle Board            |
|-------------|---------------------------------------------------------|
| Freq. Range | 68 to 20000 Hz                                          |
| Rated SPL   | 88 ± 3 dB<br>300, 400, 500, 600 Hz;<br>AVG; 1 W; 100 cm |
| Distortion  | Max 5 %<br>1000 Hz; 1 W                                 |