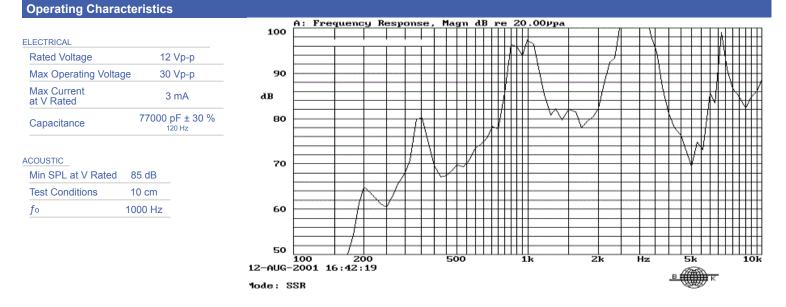

## **Physical Characteristics**

|          | All measurements in mm unless otherwise noted. |    |            |
|----------|------------------------------------------------|----|------------|
| Revision | Description                                    | Ву | Date       |
| 2-2019   | Migrate to new format                          | JL | 2019-06-21 |
| 3-2023   | Added part image.                              | SK | 2023-05-08 |