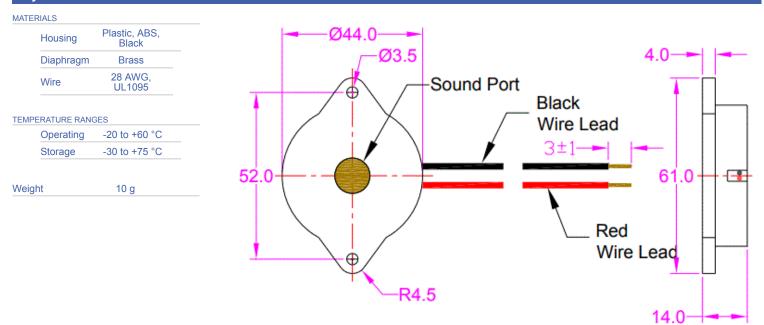

## **Physical Characteristics**

|          | All measurements in mm unless otherwise noted. |    |            |
|----------|------------------------------------------------|----|------------|
| Revision | Description                                    | Ву | Date       |
| 2-2019   | Migrate to new format                          | JL | 2019-06-21 |
| 3-2023   | Added part image.                              | SK | 2023-05-08 |