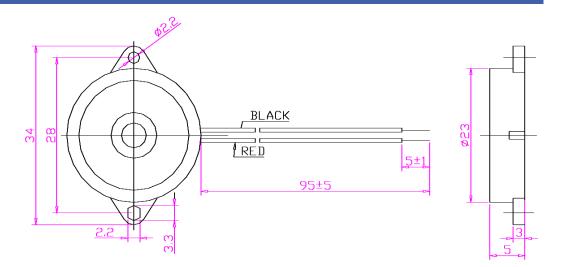

## **Physical Characteristics**

| Ho      | using     | ABS                  |
|---------|-----------|----------------------|
| Dia     | aphragm   | Brass                |
| Wi      | re        | 28 AWG, UL<br>1095   |
| EMPERAT |           | SES.                 |
|         |           | SES.                 |
|         | TURE RANG | SES<br>-20 to +60 °C |
| Ор      |           |                      |
| Ор      | erating   | -20 to +60 °C        |