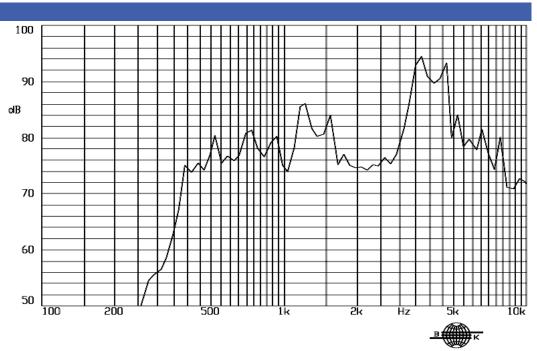

## **Operating Characteristics**

| ELECTRICAL                    |                 |
|-------------------------------|-----------------|
| Rated Voltage                 | 10 Vp-р         |
| Max Operating Vo              | Itage 30 Vp-p   |
| Max Current<br>at V Rated     | 5 mA            |
| Capacitance                   | 24000 pF ± 30 % |
| ACOUSTIC<br>Min SPL at V Rate | ed 90 dB        |
| Test Conditions               | 10 cm           |
| fo                            | 4000 ± 500 Hz   |
|                               |                 |