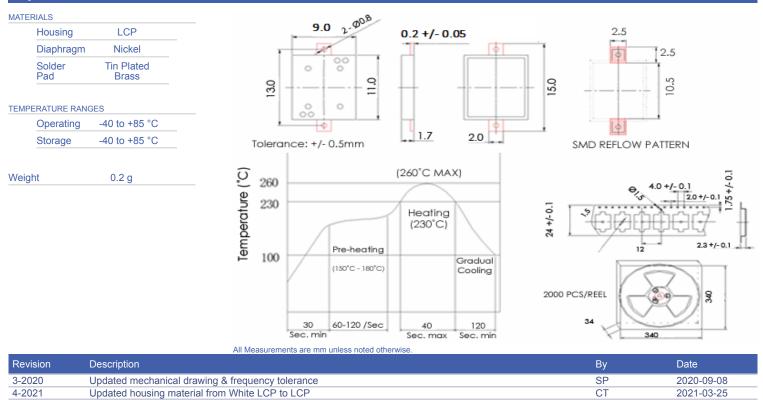

## **Physical Characteristics**

Warranty: For a period of one (1) year from date of shipping under normal operations conditions. This warranty does not apply to products damaged through misuse, abuse, improper installation, alteration, rework, or attempt to repair.