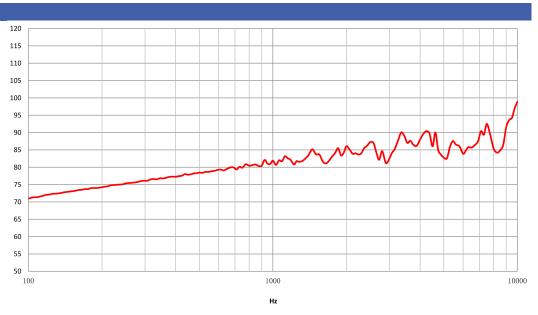

## **Operating Characteristics**

| ELECTRICAL                     |                           |
|--------------------------------|---------------------------|
| Rated Voltage                  | 5 Vp-p                    |
| Max Operating Voltag           | ge 25 Vp-p                |
| Max Current<br>at V Rated      | 3 mA                      |
| Capacitance                    | 13000 pF ± 30 %<br>120 Hz |
| ACOUSTIC<br>Min SPL at V Rated | 85 dB                     |
| Test Conditions                | 10 cm                     |
| fo                             | 4100 Hz                   |