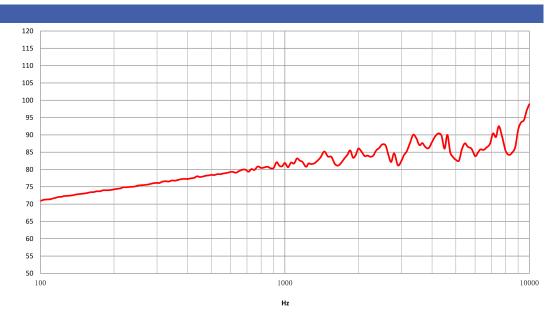

## ACOUSTIC

| Min SPL at V Rated | 85 dB   |
|--------------------|---------|
| Test Conditions    | 10 cm   |
| fo                 | 4100 Hz |