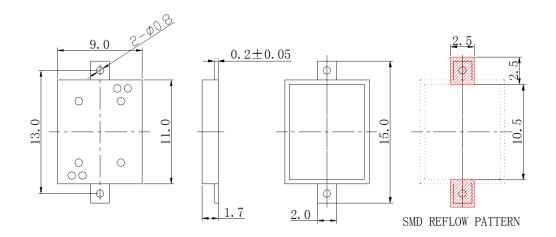

#### Physical Characteristics

| ΛΔ | ıΤ | F | P | ΙΔ | ı. | 9 |
|----|----|---|---|----|----|---|

| Housing       | White LCP           |
|---------------|---------------------|
| Diaphragm     | Nickel              |
| Solder<br>Pad | Tin Plated<br>Brass |