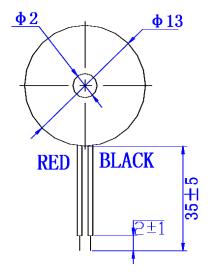

# **Physical Characteristics**

#### MATERIALS

| Housing   | Plastic, ABS,<br>Black |
|-----------|------------------------|
| Diaphragm | Brass                  |
| Wire      | UL 1571, 30<br>AWG     |

## TEMPERATURE RANGES

| Operating | -20 to +60 °C |
|-----------|---------------|
| Storage   | -30 to +70 °C |

Weight 1 g

| Revision | Description                              | Ву | Date       |
|----------|------------------------------------------|----|------------|
| 2-2015   | Added Shipping Quantities and DImensions | WS | 2015-10-29 |
| 3-2019   | Migrate to new format                    | JL | 2019-06-21 |