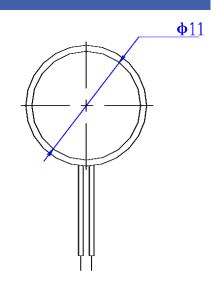

# CT13P-30W480-1

Former P/N: CPT130A025-10-130-48W35R

Rev. 3-2019 RoHS3 & REACH Piezoelectric Sound Transducers

# **Physical Characteristics**