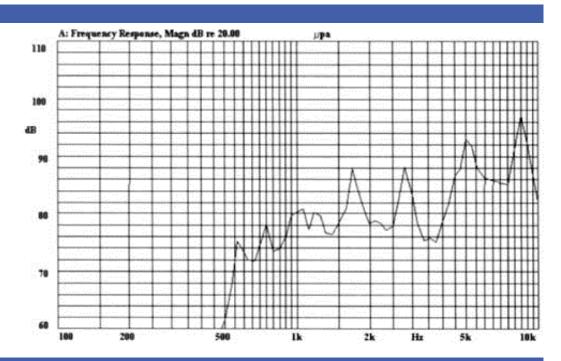

## ACOUSTIC

| Min SPL at V Rated | 80 dB          |  |
|--------------------|----------------|--|
| Test Conditions    | 10 cm          |  |
| fo                 | 4800 Hz + 10 % |  |