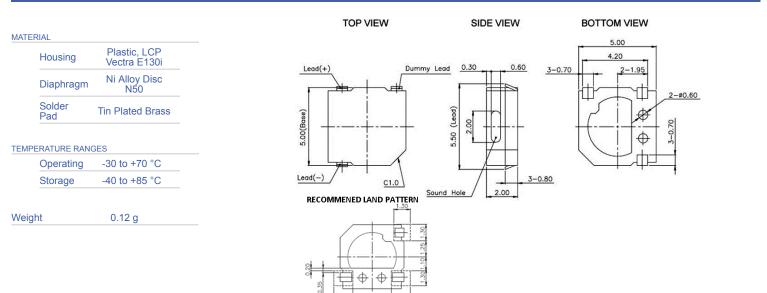

## Physical Characteristics

| Revision | Description           | Ву | Date       |
|----------|-----------------------|----|------------|
| 1-2019   | Migrate to new format | JL | 2019-06-21 |

Warranty: For a period of one (1) year from date of shipping under normal operations conditions This warranty does not apply to products damaged through misuse, abuse, improper installation, alteration, rework, or attempt to repair.