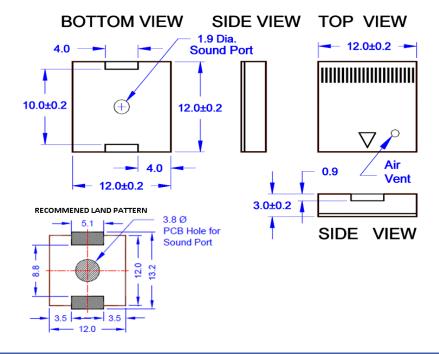

## Physical Characteristics

| MATER | RIALS         |                              |  |
|-------|---------------|------------------------------|--|
|       | Housing       | Plastic, LCP<br>Vectra E130i |  |
|       | Diaphragm     | Ni Alloy Disc<br>N42         |  |
|       | Solder<br>Pad | Tin Plated<br>Brass          |  |
| TEMPE | ERATURE RANG  | GES                          |  |
|       | Operating     | -40 to +105 °C               |  |
|       | Storage       | -40 to +120 °C               |  |
| Weigh | nt            | 0.8 g                        |  |