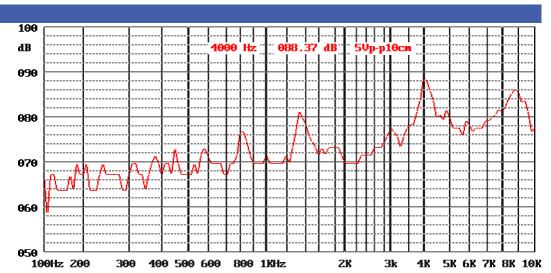

### ACOUSTIC

| Min SPL at V Rated | 78 dB         |
|--------------------|---------------|
| Test Conditions    | 10 cm         |
| fo                 | 4000 ± 500 Hz |