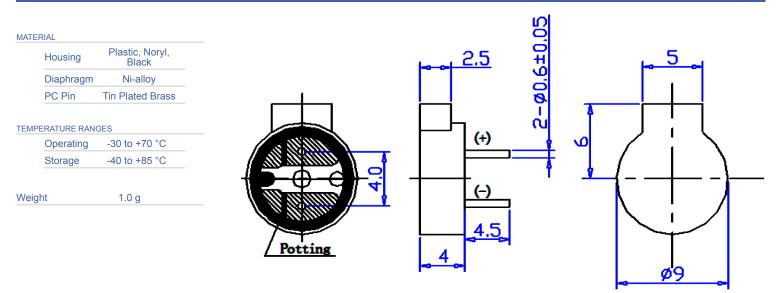

## Physical Characteristics

| Revision | Description           | Ву | Date       |
|----------|-----------------------|----|------------|
| 1-2019   | Migrate to new format | JL | 2019-06-21 |

Warranty: For a period of one (1) year from date of shipping under normal operations conditions This warranty does not apply to products damaged through misuse, abuse, improper installation, alteration, rework, or attempt to repair.