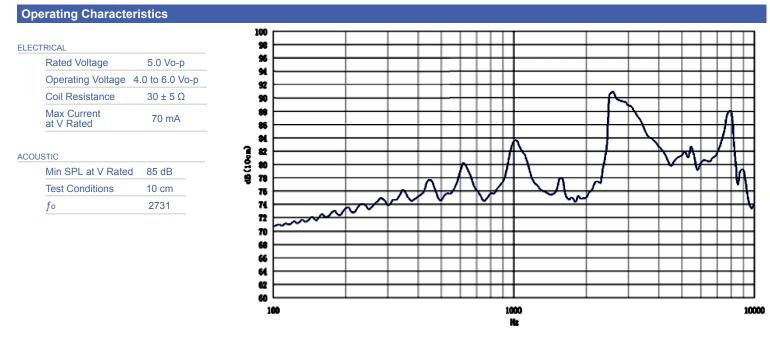

## CT10E-06T273-1

Former P/N: CEET105C040-30-406-27P4R

Rev. 1-2019 RoHS3 & REACH Electromagnetic Sound Transducers