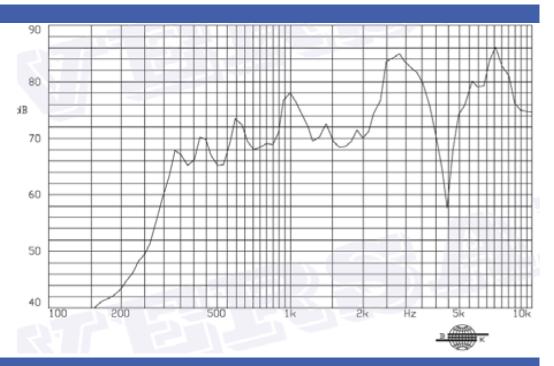

## ACOUSTIC

| Min SPL at V Rated | 82 dB |
|--------------------|-------|
| Test Conditions    | 10 cm |
| fo                 | 2700  |