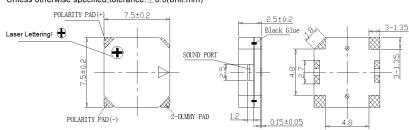

# **Physical Characteristics**

MATERIAL

| W C       |                      |  |  |  |  |
|-----------|----------------------|--|--|--|--|
| Housing   | Plastic              |  |  |  |  |
| Diaphragm | Ni Alloy Disc<br>N50 |  |  |  |  |
| Solder    | Sn Plated Brass      |  |  |  |  |

TEMPERATURE RANGES

Operating -30 to +80 °C
Storage -40 to +85 °C

Weight 0.5 g

### Unless otherwise specified,tolerance: $\pm$ 0.5(unit:mm)

| Revision | Description                                                  | Ву | Date       |
|----------|--------------------------------------------------------------|----|------------|
| 3-2016   | Corrected description - changed 'typical' to 'minimum' (SPL) | WS | 2016-02-29 |
| 4-2019   | Migrate to new format                                        | JL | 2019-06-21 |