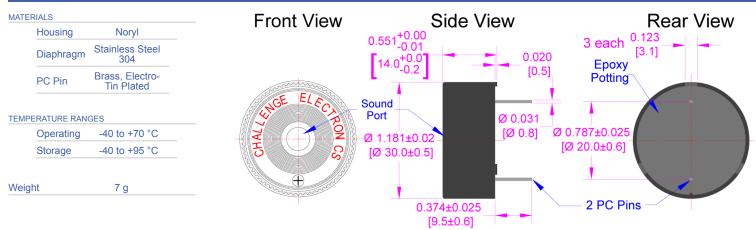

## **Physical Characteristics**

| Revision | Description                                                     | Ву | Date       |
|----------|-----------------------------------------------------------------|----|------------|
| 2-2016   | Corrected PC Pins Length and added REACH COMPLIANCE DECLARATION | EZ | 2016-11-14 |
| 3-2019   | Migrate to new format                                           | JL | 2019-06-21 |