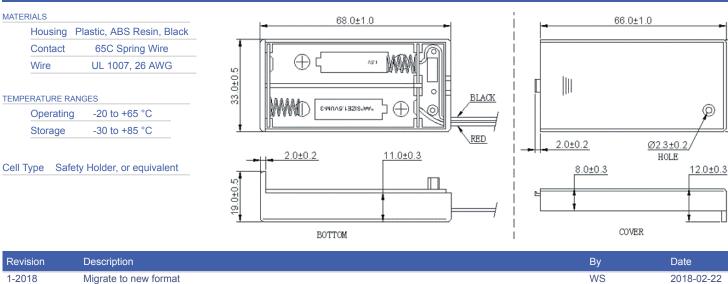

## INDICATORS • SPEAKERS • SOUND TRANSDUCERS • ENCLOSURES • MICROPHONES • BATTERY ACCESSORIES

CAB68SH-02W-1

Rev. 1-2018 **RoHS3 & REACH** 

33.0±0.5

Former P/N: SBH-321-1A

**Physical Characteristics** 