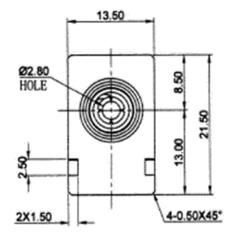

## **CAB21CT-01R-3**

Former P/N: CONTACT-319B

Rev. 1-2018 RoHS3 & REACH Battery Assembly

## **Physical Characteristics**

| MATERIALS |                                                                                |
|-----------|--------------------------------------------------------------------------------|
| Contact   | Contact: Brass with<br>Nickel Plating,<br>Spring: Steel with<br>Nickel Plating |