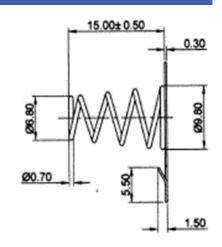

## **CAB21CT-01R-3**

Former P/N: CONTACT-319B

Rev. 1-2018 RoHS3 & REACH Battery Assembly

## **Physical Characteristics**

| MATERIALS |                                                                                |
|-----------|--------------------------------------------------------------------------------|
| Contact   | Contact: Brass with<br>Nickel Plating,<br>Spring: Steel with<br>Nickel Plating |