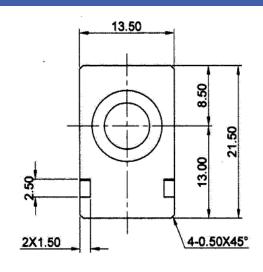

## **CAB21CT-01R-2**

Former P/N: CONTACT-319A

Rev. 1-2018 RoHS3 & REACH Battery Assembly

## **Physical Characteristics**

**MATERIALS** 

|      | Contact     | Steel with Nickel<br>Plating |  |
|------|-------------|------------------------------|--|
|      |             |                              |  |
| TEMP | ERATURE RAN | IGES                         |  |
| TEMP | Operating   | -30 to +85 °C                |  |