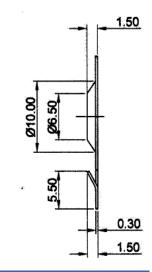

## **CAB21CT-01R-2**

Former P/N: CONTACT-319A

Rev. 1-2018 RoHS3 & REACH Battery Assembly

## **Physical Characteristics**

**MATERIALS** 

|      | Contact     | Steel with Nickel<br>Plating |  |
|------|-------------|------------------------------|--|
|      |             |                              |  |
| TEMP | ERATURE RAN | IGES                         |  |
| TEMP | Operating   | -30 to +85 °C                |  |