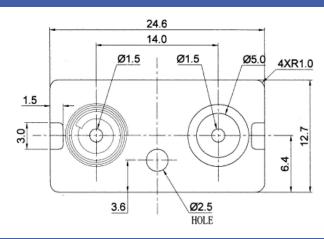

## CAB24CT-01R-1X

Former P/N: CONTACT-318D

Rev. 1-2018 RoHS3 & REACH & IPX8 Battery Assembly

## **Physical Characteristics**

**MATERIALS** 

|      | Contact      | Steel with Nickel<br>Plating |  |
|------|--------------|------------------------------|--|
| TEMF | PERATURE RAI | NGES                         |  |
|      | Operating    | -30 to +85 °C                |  |
|      | Storage      | -40 to +95 °C                |  |
|      |              |                              |  |