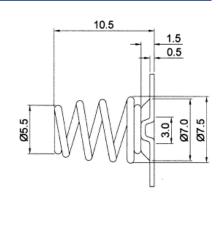

## CAB24CT-01R-1X

Former P/N: CONTACT-318D

Rev. 1-2018 RoHS3 & REACH & IPX8 Battery Assembly

## **Physical Characteristics**

**MATERIALS** 

|      | Contact      | Steel with Nickel<br>Plating |  |
|------|--------------|------------------------------|--|
| TEMF | PERATURE RAI | NGES                         |  |
|      | Operating    | -30 to +85 °C                |  |
|      | Storage      | -40 to +95 °C                |  |
|      |              |                              |  |

Cell Type Contact, or equivalent

| Revision | Description           | Ву | Date       |
|----------|-----------------------|----|------------|
| 1-2018   | Migrate to new format | WS | 2018-04-12 |

Warranty: For a period of one (1) year from date of shipping under normal operations conditions This warranty does not apply to products damaged through misuse, abuse, improper installation, alteration, rework, or attempt to repair.