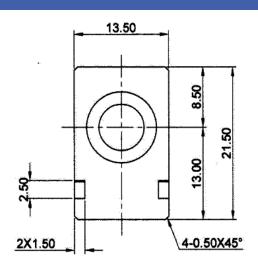

## **CAB11CT-01R-1**

Former P/N: CONTACT-308A

Rev. 1-2018 RoHS3 & REACH Battery Assembly

## **Physical Characteristics**

**MATERIALS** 

|      | Contact    | Steel with Nickel<br>Plating |  |
|------|------------|------------------------------|--|
| TEMP | ERATURE RA | NGES                         |  |
|      | Operating  | -30 to +85 °C                |  |
|      | Storage    | -40 to +95 °C                |  |
|      |            |                              |  |