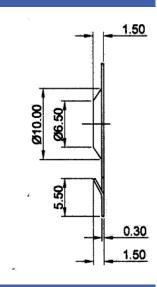

## **CAB11CT-01R-1**

Former P/N: CONTACT-308A

Rev. 1-2018 RoHS3 & REACH Battery Assembly

## **Physical Characteristics**

**MATERIALS** 

|      | Contact    | Steel with Nickel<br>Plating |  |
|------|------------|------------------------------|--|
| TEMP | ERATURE RA | NGES                         |  |
|      | Operating  | -30 to +85 °C                |  |
|      | Storage    | -40 to +95 °C                |  |
|      |            |                              |  |