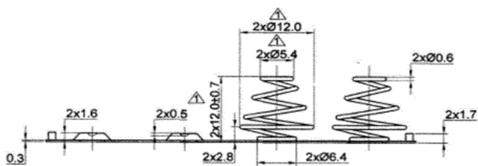

## **CAB60CT-04R-1**

Former P/N: CONTACT-307C

Rev. 1-2018 RoHS3 & REACH Battery Assembly

## **Physical Characteristics**

MATERIALS

Contact: Brass with Nickel Plating, Spring: Steel with Nickel Plating

TEMPERATURE RANGES

Operating -30 to +85 °C
Storage -40 to +95 °C

Cell Type Contact, or equivalent