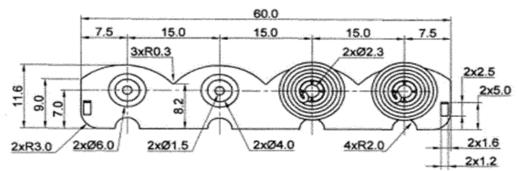

## **CAB60CT-04R-1**

Former P/N: CONTACT-307C

Rev. 1-2018 RoHS3 & REACH Battery Assembly

## **Physical Characteristics**

MATERIALS

Contact: Brass with Nickel Plating, Spring: Steel with Nickel Plating

TEMPERATURE RANGES

Operating -30 to +85 °C
Storage -40 to +95 °C

Cell Type Contact, or equivalent