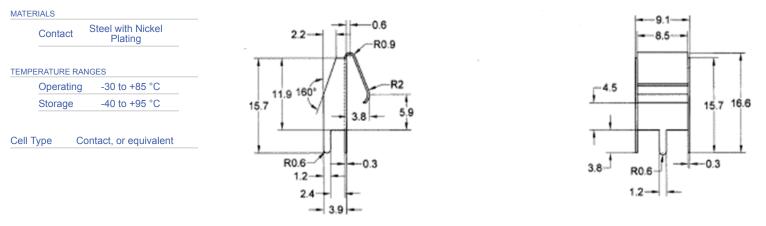

## **Physical Characteristics**

| Revision | Description           | Ву | Date       |
|----------|-----------------------|----|------------|
| 1-2018   | Migrate to new format | WS | 2018-04-12 |

Warranty: For a period of one (1) year from date of shipping under normal operations conditions This warranty does not apply to products damaged through misuse, abuse, improper installation, alteration, rework, or attempt to repair.