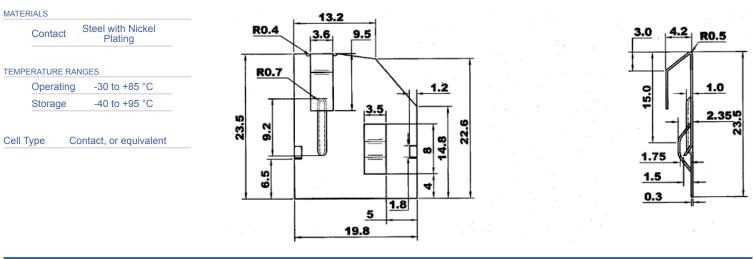

## **Physical Characteristics**

| Revision | Description           | Ву | Date       |
|----------|-----------------------|----|------------|
| 1-2018   | Migrate to new format | WS | 2018-04-12 |

Warranty: For a period of one (1) year from date of shipping under normal operations conditions This warranty does not apply to products damaged through misuse, abuse, improper installation, alteration, rework, or attempt to repair.