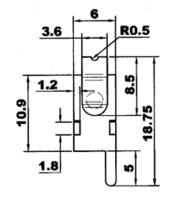

## **CAB18CT-01T-1**

Former P/N: CONTACT-304A

Rev. 1-2018 RoHS3 & REACH Battery Assembly

## **Physical Characteristics**

| MATERIALS |                              |
|-----------|------------------------------|
| Contact   | Steel with Nickel<br>Plating |

TEMPERATURE RANGES

Operating -30 to +85 °C
Storage -40 to +95 °C