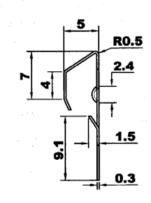

## **CAB18CT-01T-1**

Former P/N: CONTACT-304A

Rev. 1-2018 RoHS3 & REACH Battery Assembly

## **Physical Characteristics**

| MATERIALS |                              |
|-----------|------------------------------|
| Contact   | Steel with Nickel<br>Plating |

TEMPERATURE RANGES

Operating -30 to +85 °C
Storage -40 to +95 °C