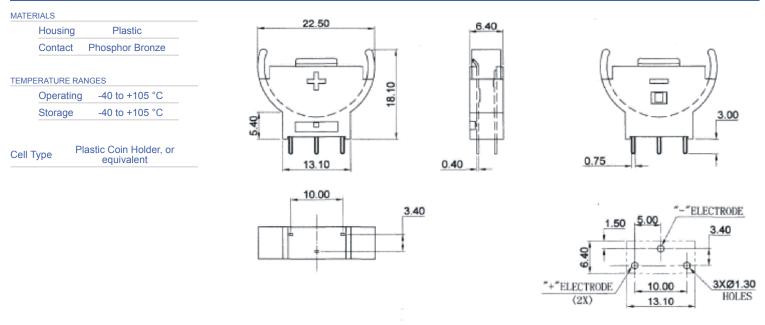

## Physical Characteristics

PCB MOUNTING LAYOUT

| Revision | Description           | Ву | Date       |
|----------|-----------------------|----|------------|
| 2-2018   | Migrate to new format | WS | 2018-02-22 |