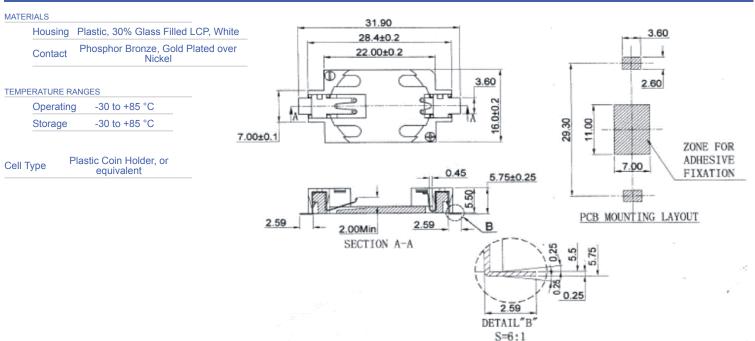

## CAB31PC-01S-1

Former P/N: CH-28-2032

Rev. 2-2018 RoHS3 & REACH Battery Assembly

## **Physical Characteristics**

| Revision | Description                 | Ву | Date       |
|----------|-----------------------------|----|------------|
| 1-2013   | Added Tape and Reel drawing | WS | 2013-09-10 |
| 2-2018   | Migrate to New Format       | WS | 2018-02-22 |