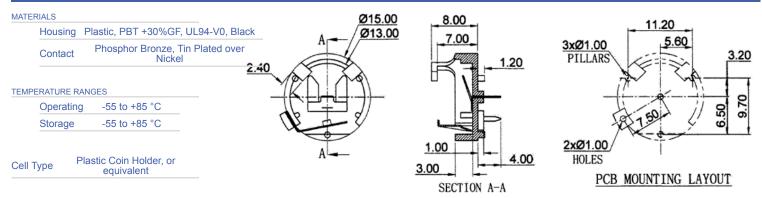

## **Physical Characteristics**

| Revision | Description           | Ву | Date       |
|----------|-----------------------|----|------------|
| 1-2018   | Migrate to new format | WS | 2018-02-22 |

Warranty: For a period of one (1) year from date of shipping under normal operations conditions This warranty does not apply to products damaged through misuse, abuse, improper installation, alteration, rework, or attempt to repair.