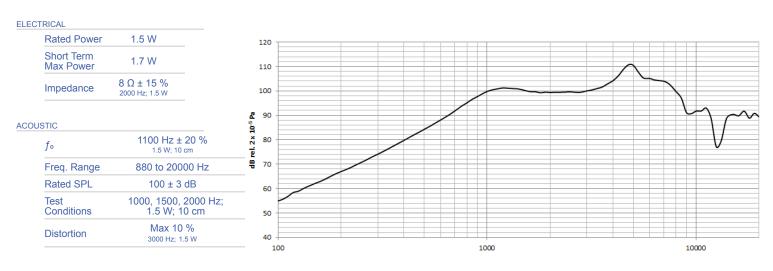

Tel: 1-800-722-8197 1-631-595-2217 Fax: 1-631-667-5484 EMAIL: sales@challelec.com WEB: www.challengeelectronics.com ISO 9001/14001:2015 Certified

INDICATORS • SPEAKERS • SOUND TRANSDUCERS • ENCLOSURES • MICROPHONES • BATTERY ACCESSORIES

## CAC35-01W110-05-2

Rev. 1-2024 RoHS3 & REACH Chamber Assembly



## **Operating Characteristics**



## **Physical Characteristics**



| Description              | Ву                      | Date                       |
|--------------------------|-------------------------|----------------------------|
| Original Specification.  | SK                      | 2023-06-06                 |
| Updated frequency range. | SK                      | 2024-02-20                 |
|                          | Original Specification. | Original Specification. SK |

Warranty: For a period of one (1) year from date of shipping under normal operations conditions. This warranty does not apply to products damaged through misuse, abuse, improper installation, alteration, rework, or attempt to repair.

The information contained herein is believed to be correct, but no guarantee or warranty, express or implie