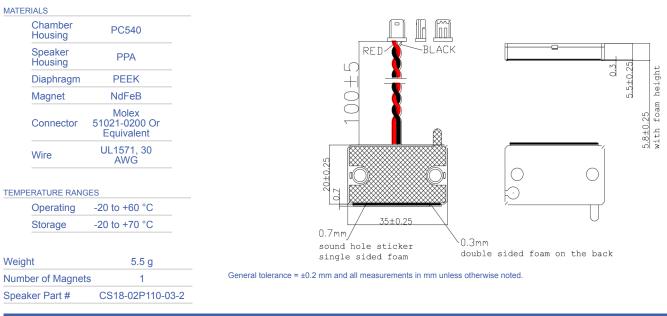

## **Physical Characteristics**

| Description              | Ву                      | Date                       |
|--------------------------|-------------------------|----------------------------|
| Original Specification.  | SK                      | 2023-06-06                 |
| Updated frequency range. | SK                      | 2024-02-20                 |
|                          | Original Specification. | Original Specification. SK |