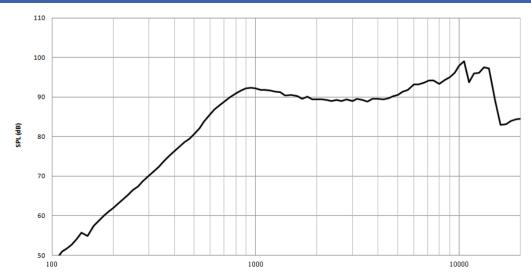

#### ACOUSTIC

| 850 Hz ± 15 %<br>0.8 W     |  |
|----------------------------|--|
| 500 to 20000 Hz            |  |
| 90 ± 3 dB                  |  |
| 2000 Hz;<br>0.8 W; 10 cm;  |  |
| Max 10 %<br>2000 Hz; 0.8 W |  |
|                            |  |

Frequency (Hz)