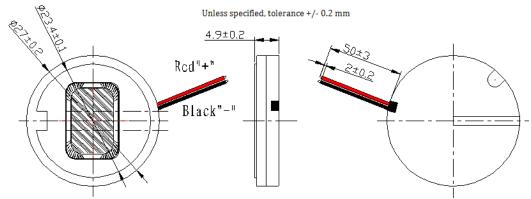

All Measurements are mm unless noted otherwise.

| Revision | Description                                | Ву | Date       |
|----------|--------------------------------------------|----|------------|
| 0-2020   | Original Specification                     | SP | 2020-04-23 |
| 1-2021   | Updated callout from Min SPL to Rated SPL. | СТ | 2021-03-08 |