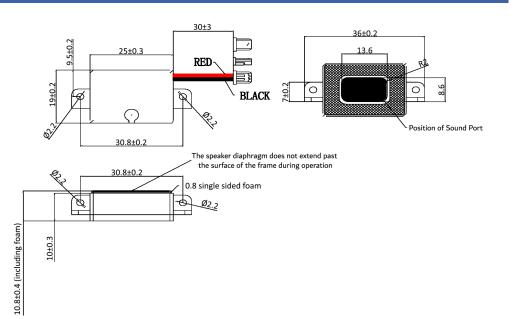

## **Physical Characteristics**

| MATERIALS          |                     |  |
|--------------------|---------------------|--|
| Chamber<br>Housing | PC540               |  |
| Speaker<br>Housing | PPA                 |  |
| Diaphragm          | PEEK                |  |
| Magnet             | NdFeB               |  |
| Wire               | UL1571, 30<br>AWG   |  |
| Connector          | Molex<br>51021-0200 |  |
| TEMPERATURE RANGE  | S                   |  |
| Operating          | -20 to +60 °C       |  |
| Storage            | -20 to +70 °C       |  |
| Weight             | 6.1 g               |  |
| Number of Magnets  | 1                   |  |
| Speaker Part #     | CS18-02P95-03-1     |  |
|                    |                     |  |

## General tolerance = ±0.3 mm and all measurements in mm unless otherwise noted.

| Revision | Description                                      | Ву | Date       |
|----------|--------------------------------------------------|----|------------|
| 2-2023   | Added diaphragm and mounting bracket dimensions. | AL | 2023-02-03 |
| 3-2024   | Updated frequency range.                         | SK | 2024-02-20 |
|          |                                                  |    |            |