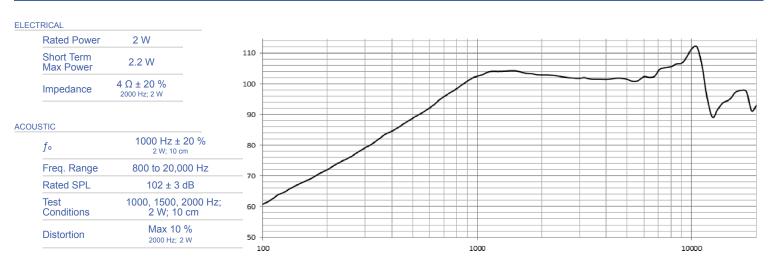

## **Operating Characteristics**

## **Physical Characteristics**

| MATERIALS          |                     |  |
|--------------------|---------------------|--|
| Chamber<br>Housing | PC540               |  |
| Speaker<br>Housing | PPA                 |  |
| Diaphragm          | PEEK                |  |
| Magnet             | NdFeB               |  |
| Wire               | UL1571, 30<br>AWG   |  |
| Connector          | Molex<br>51021-0200 |  |
| TEMPERATURE RANGE  | S                   |  |
| Operating          | -20 to +60 °C       |  |
| Storage            | -20 to +70 °C       |  |
| Weight             | 6.1 g               |  |
| Number of Magnets  | 1                   |  |
| Speaker Part #     | CS18-02P95-03-1     |  |
|                    |                     |  |