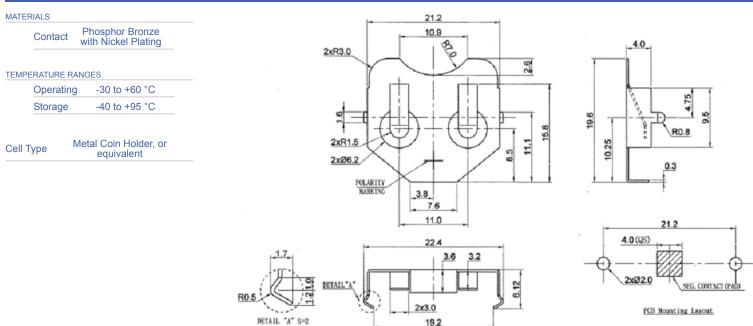

## **CAB21MC-01T-1**

Former P/N: BC-2002

Rev. 3-2019 RoHS3 & REACH Battery Assembly

## **Physical Characteristics**

| Revision | Description           | Ву | Date       |
|----------|-----------------------|----|------------|
| 3-2019   | Migrate to new format | JL | 2019-03-26 |

Warranty: For a period of one (1) year from date of shipping under normal operations conditions This warranty does not apply to products damaged through misuse, abuse, improper installation, alteration, rework, or attempt to repair.