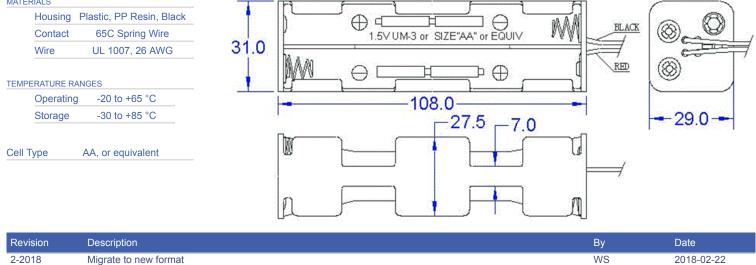

## Physical Characteristics

Warranty: For a period of one (1) year from date of shipping under normal operations conditions This warranty does not apply to products damaged through misuse, abuse, improper installation, alteration, rework, or attempt to repair.